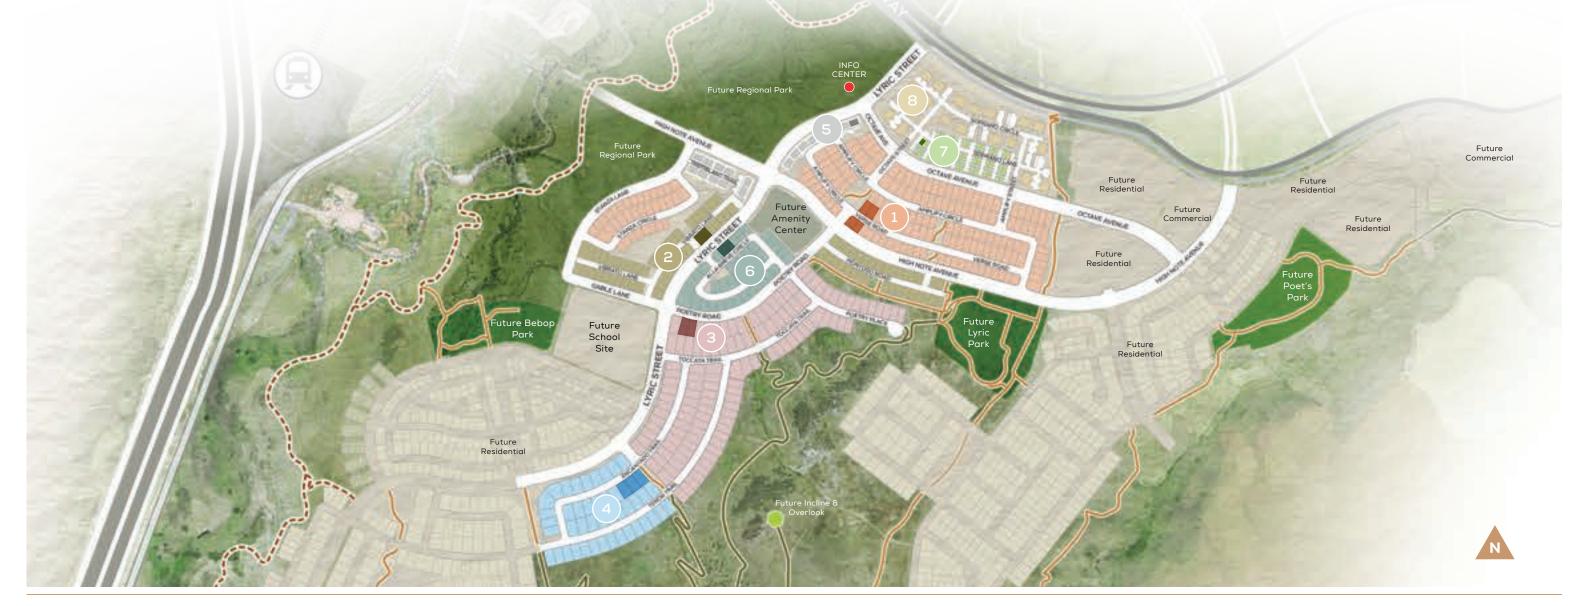

From the upper \$900s 720.284.4535

Model Map Guide

Lokal Homes: **Townhome Collection** 

Townhomes 2-Story Plans 1,230-1,297 Square Feet

From the mid \$500s 720.656.4512

Condominiums 1-Story Plans 912-1,268 Square Feet