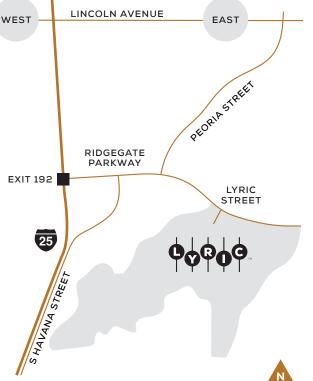

## Welcome to the Lyric<sup>™</sup> Life.

The new epicenter of southeast Denver is emerging in Lone Tree. At the center of it all is Lyric at RidgeGate," an eclectic new community featuring diverse architecture and walkable neighborhoods-convenient to shopping, dining, light rail, and more.

Welcome to the Lyric<sup>®</sup> Life.

Castle Rock / 17 minutes away

Denver Tech Center / 10 minutes away

Downtown Denver / 31 minutes away

Denver International Airport 35 minutes away

A Shea Community

This is not an offer for real estate for sale, nor solicitation of an offer to buy to residents of any state or province in which registration and other legal requirements have not been fulfilled. Pricing does not include options, elevation, or lot premiums, effective date of publication and subject to change without notice. All square footages and measurements are approximate and subject to change without notice. Views not guaranteed and may change over time. Lot map is not to scale. Trademarks are property of their respective owners. Equal Housing Opportunity. ©07/2025 Shea Homes Limited Partnership and SH Lyric, LLC.