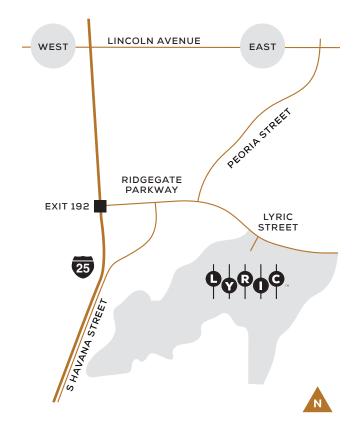

Model Map Guide

Lyric Collections A lyric is an expressed emotion. The words to a song or poem. So, a place named Lyric should invite self-expression, and offer what it takes to create a life you'll love.