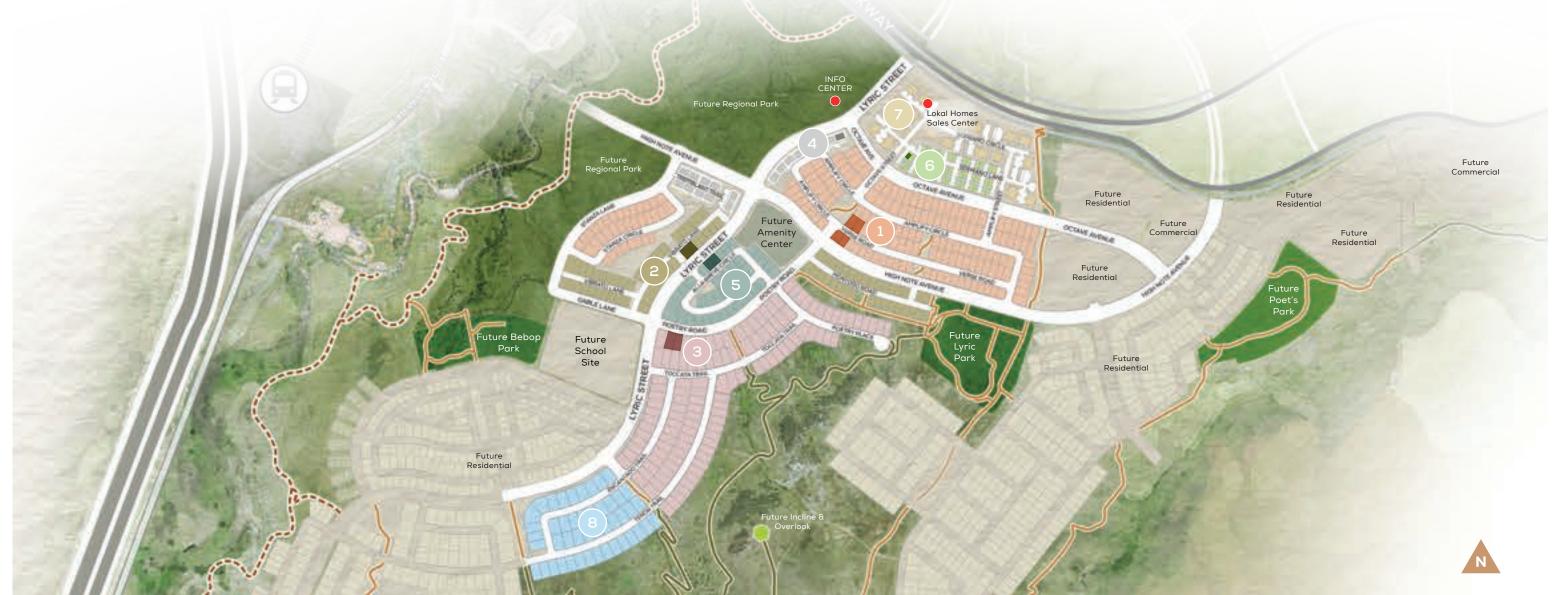

Model Map Guide

Lyric Collections A lyric is an expressed emotion. The words to a song or poem. So, a place named Lyric should invite self-expression, and offer what it takes to create a life you'll love.

Single-family 2-Story & 3-Story Plans 1,810 - 3,189 Square Feet

From the upper \$600s 720.764.2264

Shea Homes: Storytellers Collection

Single-family 2-Story Alley Load Plans 2,185 - 3,211 Square Feet

From the mid \$700s 720.764.2245

### Shea Homes: Legends Collection

Single-family Ranch & 2-Story Plans 2,087 - 4,707 Square Feet

From the \$800s - \$900s 720.764.2250

## Thrive Home Builders: Frequency Collection

Rowhomes 3-Story Plans 1,672-1,843 Square Feet

From the low \$600s 303.707.4411

#### **Infinity Properties:** Fusion Collection

Luxury Residences 2-Story & 3-Story Plans 2,706 - 3,869 Square Feet

From the upper \$900s 720.284.4535

## Lokal Homes: **Townhome Collection**

Townhomes 2-Story Plans 1,230-1,297 Square Feet

From the upper \$500s 720.656.4512

Lokal Homes: Condo Collection

Condominiums 1-Story Plans 912-1,268 Square Feet

From the mid \$400s 720.656.4512

Luxury Residences 1-Story & 2-Story Plans 2,601-6,268 Square Feet

Model Map Guide LiveLyricCO.com