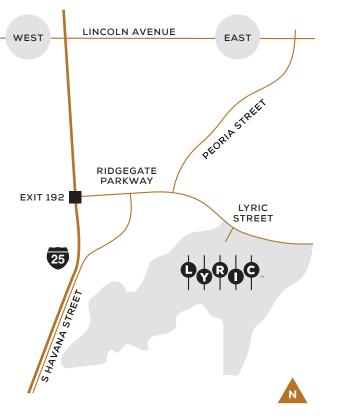

## LiveLyricCO.com

Model Map Guide

A Shea Community

Lyric Collections A lyric is an expressed emotion. The words to a song or poem. So, a place named Lyric should invite self-expression, and offer what it takes to create a life you'll love.

## Welcome to the Lyric<sup>™</sup> Life.

The new epicenter of southeast Denver is emerging in Lone Tree. At the center of it all is Lyric at RidgeGate, an eclectic new community featuring diverse architecture and walkable neighborhoods-convenient to shopping, dining, light rail, and more.