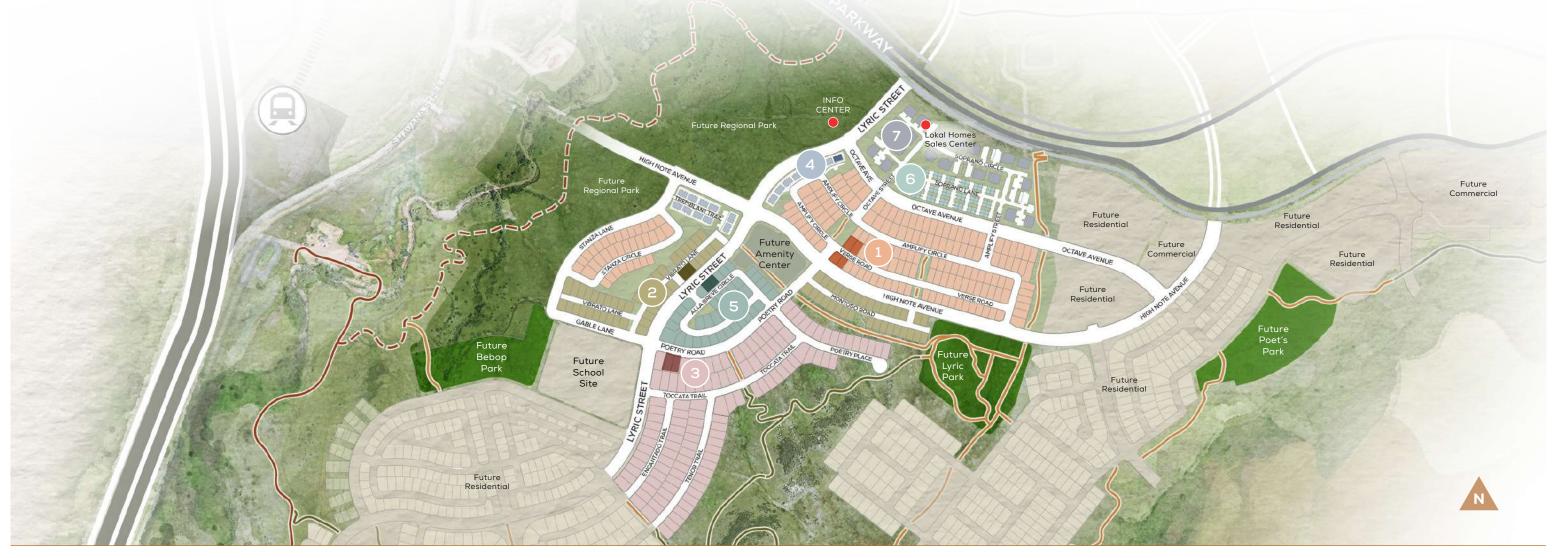

## LiveLyricCO.com

Model Map Guide

A Shea Community

Lyric Collections A lyric is an expressed emotion. The words to a song or poem. So, a place named Lyric should invite self-expression, and offer what it takes to create a life you'll love.

Single-family 2-Story & 3-Story Plans 1,795 – 3,189 Square Feet

From the upper \$600s 720.764.2264

Shea Homes: Storytellers Collection

Single-family 2-Story Alley Load Plans 2,185 – 3,211 Square Feet

From the mid \$700s 720.764.2245

Shea Homes: Legends Collection

Single-family Ranch & 2-Story Plans 2,087 - 4,707 Square Feet

From the \$800s - \$900s 720.764.2250

**Thrive Home Builders:** Frequency Collection

Rowhomes **3-Story Plans** 1,672-1,843 Square Feet

From the low \$600s 303.707.4411

Infinity Properties: Fusion Collection

Luxury Residences 2-Story & 3-Story Plans 2,706 – 3,869 Square Feet

From the upper \$900s 720.284.4535

From the upper \$500s 720.656.4512

Model Map Guide

Lokal Homes: **Townhome Collection** 

Townhomes 2-Story Plans 1,230-1,297 Square Feet Lokal Homes: **Condo Collection** 

Condominiums 1-Story Plans 912–1,268 Square Feet

From the mid \$400s 720.656.4512