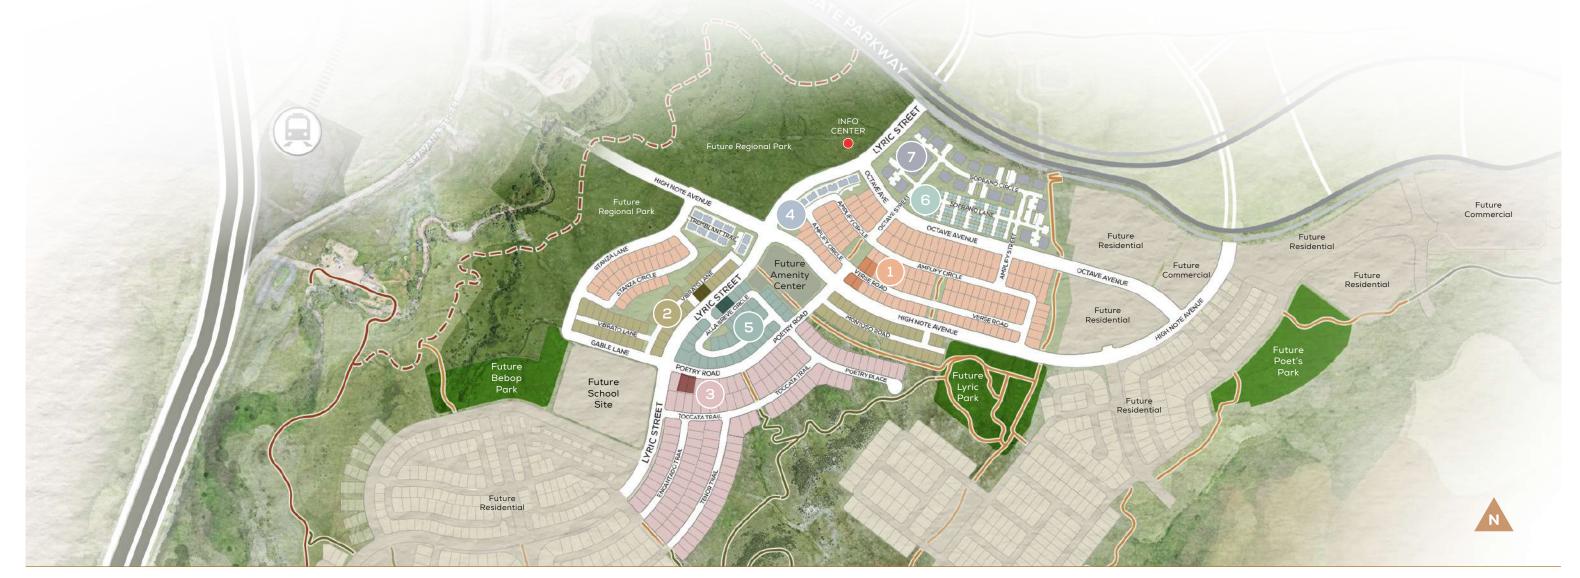

Model Мар Guide

# Lyric Collections

A lyric is an expressed emotion. The words to a song or poem. So, a place named Lyric™ should invite self-expression, and offer what it takes to create a life you'll love.

Single-family 2-Story & 3-Story Plans 1,795 – 3,189 Square Feet

From the upper \$600s 720.764.2264

Single-family 2-Story Alley Load Plans 2,185 – 3,211 Square Feet

From the mid \$700s 720.764.2245

Single-family Ranch & 2-Story Plans 2,087 - 4,707 Square Feet

From the \$800s - \$900s 720.764.2250

# Thrive Home Builders: Frequency Collection

Rowhomes 3-Story Plans 1,672-1,843 Square Feet

From the low \$600s 303.707.4411

### Infinity Properties: Fusion Collection

Luxury Residences 2-Story & 3-Story Plans 2,706 – 3,869 Square Feet

From the upper \$900s 720.284.4535

#### 6 Lokal Homes: Townhome Collection

Townhomes 2-Story Plans 1,230-1,297 Square Feet

From the upper \$500s 720.656.4512

Lokal Homes: Condo Collection

Condominiums 1-Story Plans 912-1,268 Square Feet

From the mid \$400s 720.656.4512

Model Map Guide

LiveLyricCO.com