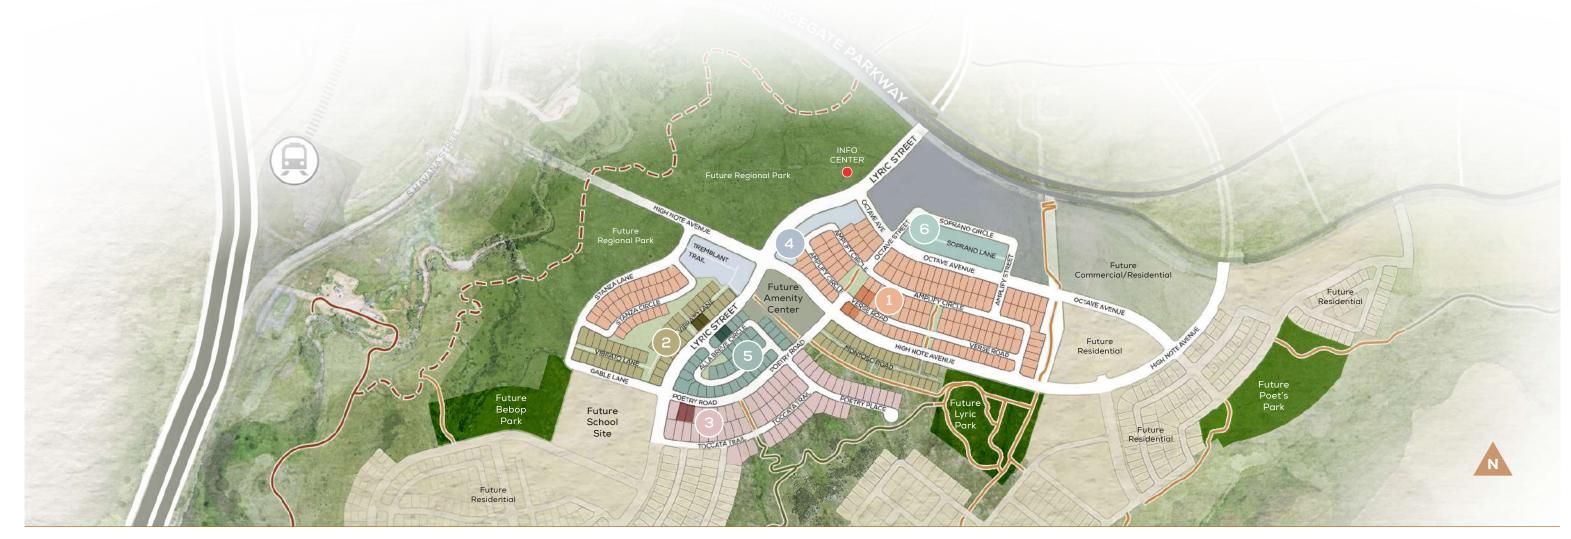

Model Map Guide

Lyric Collections A lyric is an expressed emotion. The words to a song or poem. So, a place named Lyric should invite self-expression, and offer what it takes to create a life you'll love.

Single-family 2-Story & 3-Story Plans 1,795 - 3,189 Square Feet

From the mid \$600s 720.764.2264

#### Shea Homes: Storytellers Collection

Single-family 2-Story Alley Load Plans 2,185 - 3,211 Square Feet

From the \$700s 720.764.2245

### Shea Homes: **Legends Collection**

Single-family Ranch & 2-Story Plans 2,087 - 4,707 Square Feet

From the \$800s - \$900s 720.764.2250

#### Thrive Home Builders: Frequency Collection

Rowhomes 3-Story Plans 1,712-1,870 Square Feet

From the low \$600s 303.707.4411

## **Infinity Properties:** Fusion Collection

Luxury Residences 2-Story & 3-Story Plans 2,706 - 3,869 Square Feet

From the \$900s 720.284.4535

#### Lokal Homes: **Townhome Collection**

Townhomes 2-Story Plans 1,230-1,297 Square Feet

From the high \$500s 720.656.4512

Visit us at the Information Center

#### **Lokal Homes:** Condo Collection

Condominiums 720.656.4512

Model Map Guide LiveLyricCO.com