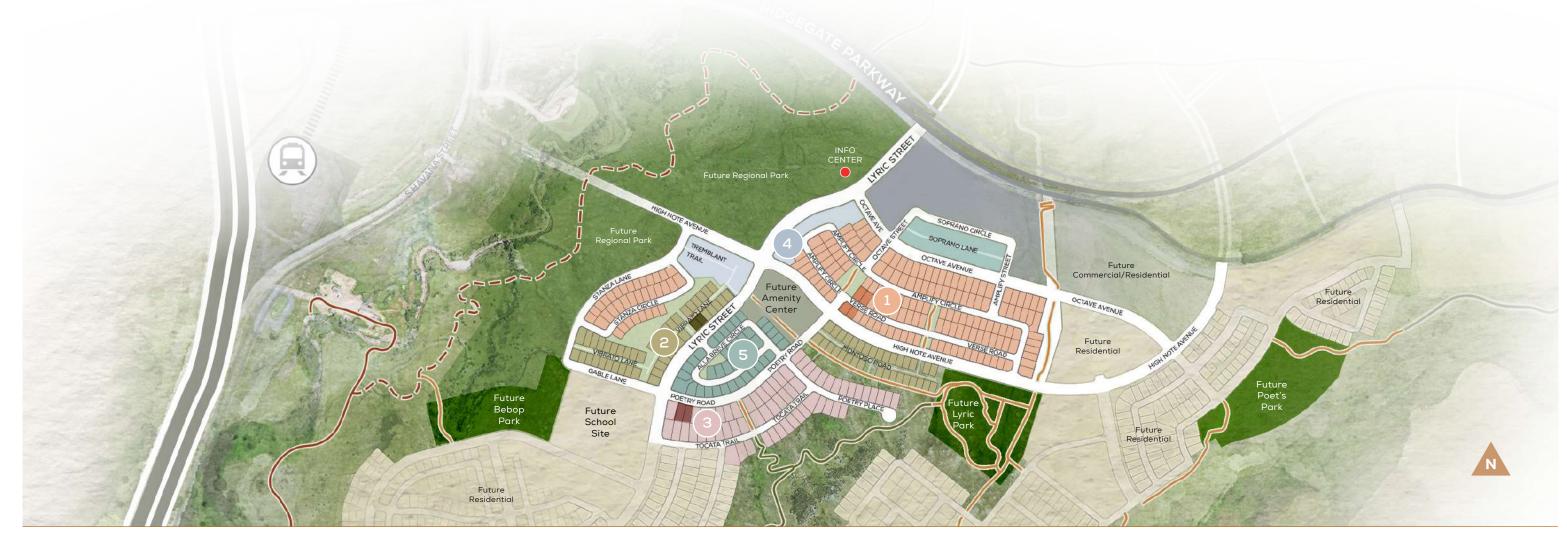

Model Map Guide

Lyric Collections A lyric is an expressed emotion. The words to a song or poem. So, a place named Lyric should invite self-expression, and offer what it takes to create a life you'll love.

Single-family 2-Story & 3-Story Plans 1,795 - 3,189 Square Feet

From the mid \$600s 720.764.2264

### Shea Homes: Storytellers Collection

Single-family 2-Story Alley Load Plans 2,185 - 3,211 Square Feet

From the \$700s 720.764.2245

### Shea Homes: Legends Collection

Single-family Ranch & 2-Story Plans 2,087 - 4,707 Square Feet

From the \$800s - \$900s 720.764.2250

#### Thrive Home Builders: Frequency Collection

Rowhomes 3-Story Plans 1,712-1,870 Square Feet

From the low \$600s 303.707.4411

## **Infinity Properties:** Fusion Collection

Luxury Residences 2-Story & 3-Story Plans 2,706 - 3,869 Square Feet

From the \$900s 720.284.4535

Townhomes 720.656.4512

Condominiums 720.656.4512

Model Map Guide LiveLyricCO.com