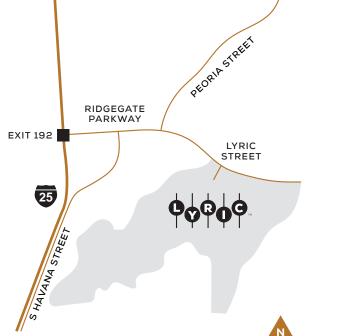

## Welcome to the Lyric<sup>™</sup> Life.

The new epicenter of southeast Denver is emerging in Lone Tree. At the center of it all is Lyricat RidgeGate," an eclectic new community featuring diverse architecture and walkable neighborhoods-convenient to shopping, dining, light rail, and more.

Welcome to the Lyric<sup>™</sup> Life.

Castle Rock / 17 minutes away

**Denver Tech Center** / 10 minutes away

**Downtown Denver** / 31 minutes away

**Denver International Airport** 35 minutes away



EAST

LINCOLN AVENUE

WEST



A Shea Community

This is not an offer for real estate for sale, nor solicitation of an offer to buy to residents of any state or province in which registration and other legal requirements have not been fulfilled. Pricing does not include options, elevation, or lot premiums, effective date of publication and subject to change without notice. All square footages and measurements are approximate and subject to change without notice. Views not guaranteed and may change over time. Lot map is not to scale. Trademarks are property of their respective owners. Equal Housing Opportunity. © 11/2023 Shea Homes Limited Partnership and SH Lyric, LLC.



#### LiveLyricCO.com



## Model Map Guide





A Shea Community

# Lyric Collections

A lyric is an expressed emotion