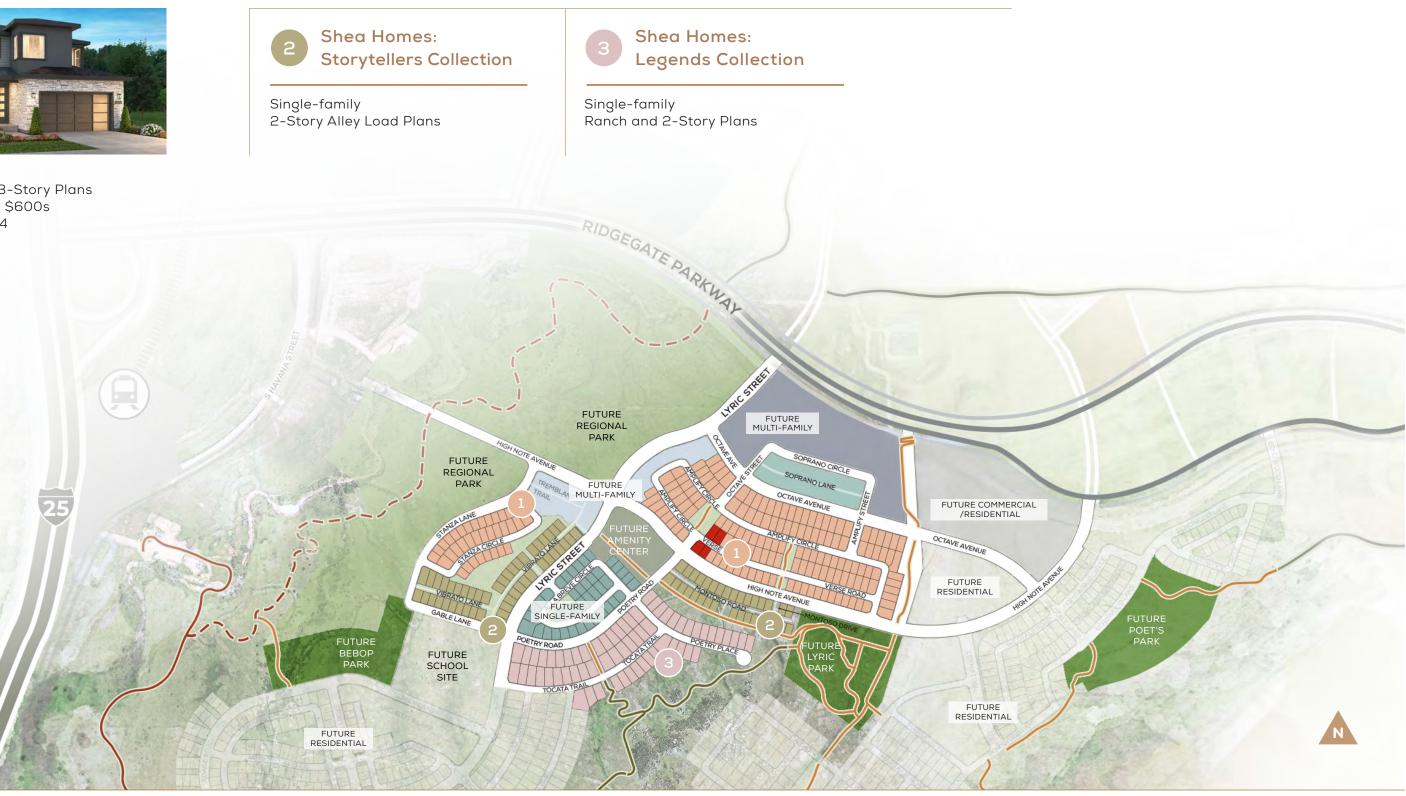

A Shean Community

# Lyric Collections

A lyric is an expressed emotion. The words to a song or poem. So, a place named Lyric" should invite self-expression, and offer what it takes to create a life you'll love.



**Tribute Collection** 

Shea Homes:

Single-family 2-Story and 3-Story Plans From the mid \$600s 720.764.2264

#### COMING SOON:



Model Map Guide



#### LiveLyricCO.com



## Welcome to the Lyric<sup>®</sup> Life.

The new epicenter of southeast Denver is emerging in Lone Tree. At the center of it all is Lyric at RidgeGate," an eclectic new community featuring diverse architecture and walkable neighborhoods–convenient to shopping, dining, light rail, and more.

Welcome to the Lyric<sup>®</sup> Life.

Castle Rock / 17 minutes away Denver Tech Center / 10 minutes away Downtown Denver / 31 minutes away

**Denver International Airport** 35 minutes away







This is not an offer for real estate for sale, nor solicitation of an offer to buy to residents of any state or province in which registration and other legal requirements have not been fulfilled. Pricing does not include options, elevation, or lot premiums, effe