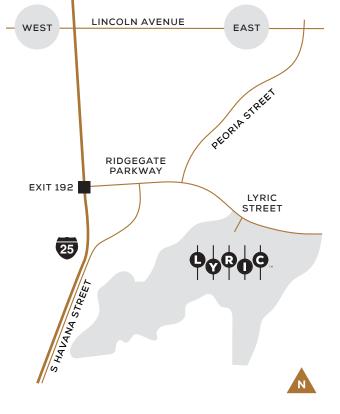

## Welcome to the Lyric<sup>®</sup> Life.

The new epicenter of southeast Denver is emerging in Lone Tree. At the center of it all is Lyric at RidgeGate," an eclectic new community featuring diverse architecture and walkable neighborhoods–convenient to shopping, dining, light rail, and more.

Welcome to the Lyric<sup>®</sup> Life.

Castle Rock / 17 minutes away Denver Tech Center / 10 minutes away Downtown Denver / 31 minutes away

**Denver International Airport** 35 minutes away

This is not an offer for real estate for sale, nor solicitation of an offer to buy to residents of any state or province in which registration and other legal requirements have not been fulfilled. Pricing does not include options, elevation, or lot premiums, effective date of publication and subject to change without notice. All square footages and measurements are approximate and subject to change without notice. Views not guaranteed and may change over time. Lot map is not to scale. Trademarks are property of their respective owners. Equal Housing Opportunity. © 6/2023 Shea Homes Limited Partnership and SH Lyric, LLC.