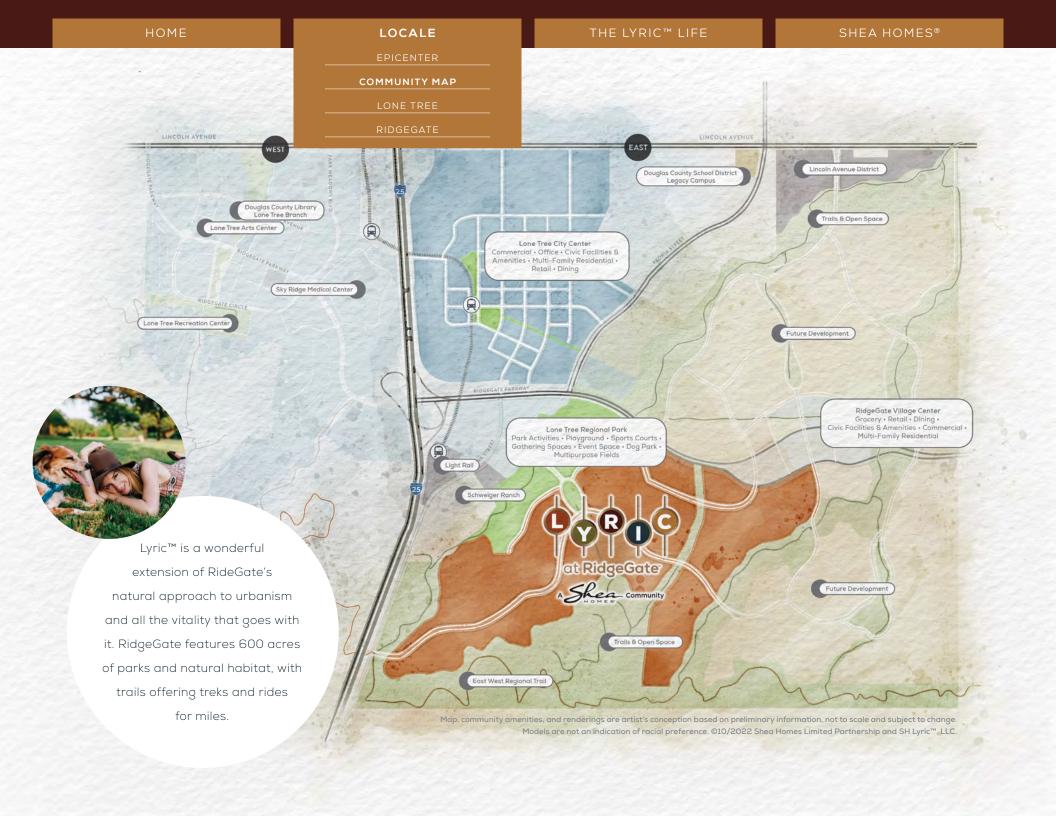

**EPICENTER** 

COMMUNITY MAP

LONE TREE

RIDGEGATE

Not

just

a

new

community,

a

new

#### EPICENTER

With the west side of RidgeGate fully developed as a complete community, the east side will become a focal point for urban progression. Along with eclectic neighborhoods, the master plan calls for mixed-use districts with curated shops and neighborhood services, delectable dining options, hotels, and a variety of office and workspaces. At the heart of the east side is the Lone Tree City Center®, a 400-acre destination spanning 32 city blocks with convenient access to the light-rail.

**EPICENTER** 

COMMUNITY MAP

LONE TREE

RIDGEGATE

A wonderful addition to

# LONETREE

Lone Tree is a forward-thinking suburban city, boasting several light-rail stations, excellent city services, recognized schools, and neighborly, residential communities. It is home to major employers including Charles Schwab, Kiewit, Lockheed Martin, and Sky Ridge Medical Center. Lyric™ will bring new energy to Lone Tree, with its inventive approach and enthusiastic attitude.

COMMUNITY MAR

ONE TREE

RIDGEGATE

A perfect complement to

### RIDGEGATE

RidgeGate is recognized for its natural approach to urbanism—a wonderful balance of business, recreation, and culture. Along with three new parks and an array of amenities, Lyric™ will contribute eclectic, diversified architecture and a fun, fresh perspective to RidgeGate.