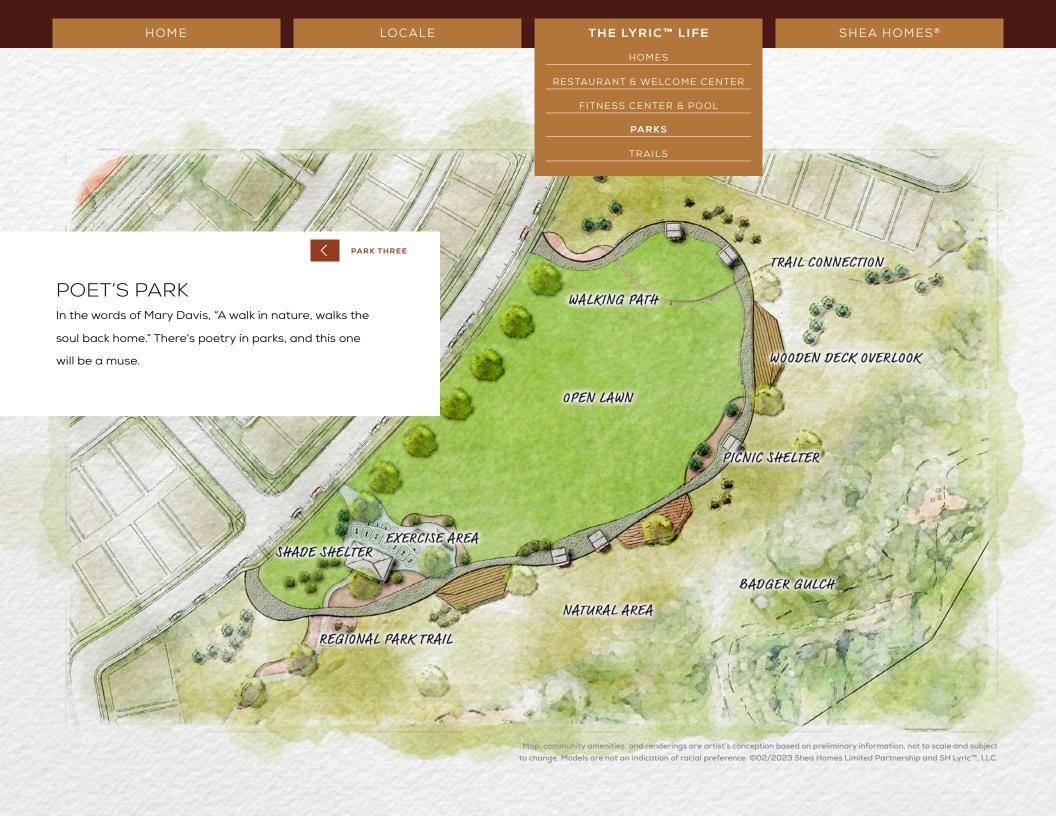

The spirit of Lyric™ will be apparent everywhere you look. From picnics and playdates to pick-up games of every sort, three planned parks will be an open invitation to spend time in the great outdoors.