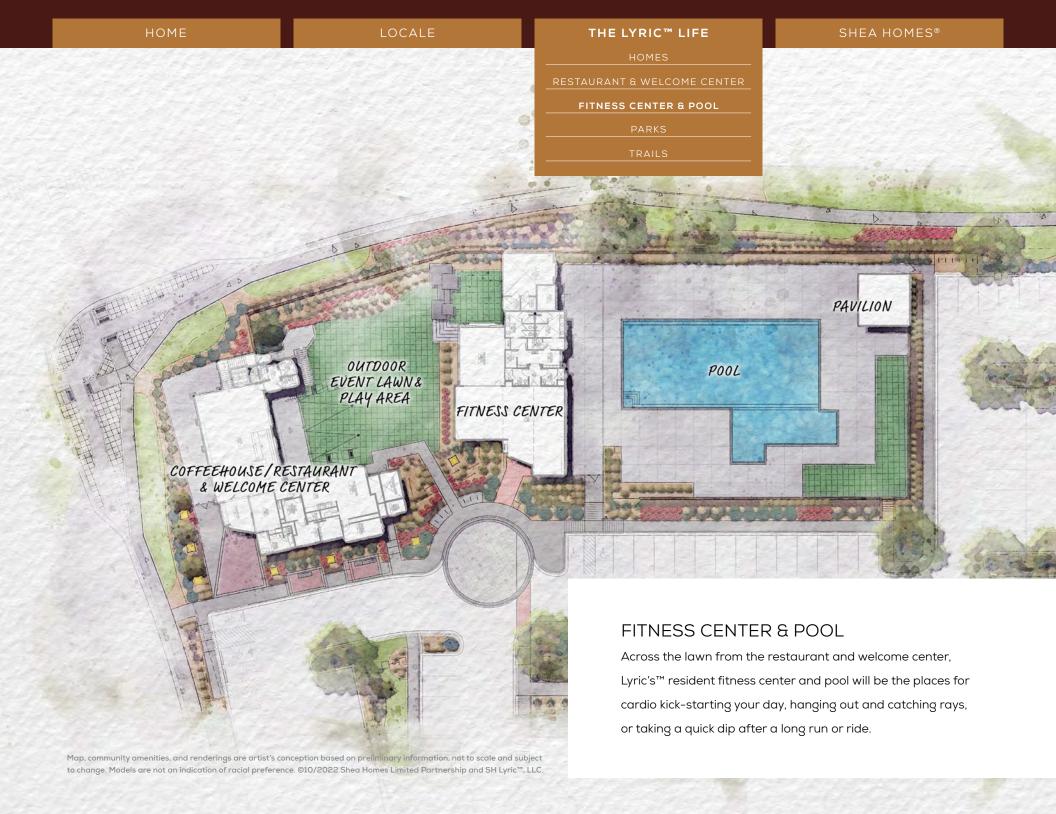

three new parks and an array of amenities, Lyric™ will contribute eclectic, diversified architecture and a fun, fresh perspective to RidgeGate.



#### LYRIC™ WILL ENTICE AND DELIGHT

Through a framework of refined architectural styles and fresh interpretations, not to mention a state-of-the-art Internet infrastructure, Lyric™ will introduce a dynamic new range of home choices for a rich variety of lifestyles.









Α diverse range of

## HOMES

The planned homes range from condos and townhomes to a variety of single-family detached homes, including two-story, ranch, cottage, and patio homes. Through mindful planning, design, and execution, there will be architectural diversity in every neighborhood and on every block. It's a lively urbanscape reflecting an imaginative lifestyle.









The spirit of Lyric™ will be apparent everywhere you look. From picnics and playdates to pick-up games of every sort, three planned parks will be an open invitation to spend time in the great outdoors.

SEE OUR THREE PARKS











Limited Partnership and SH Lyric™, LLC.

Envisioned by Shea Homes $^{\text{@}}$ , Lyric $^{\text{TM}}$ is designed to welcome and inspire. Shea communities are imagined with real life in mind-and the opportunities and possibilities to make it better. Our thoughtful processes and an obsession over the integration of form and function are what set us apart—the Shea Difference®. We welcome you to live the difference at Lyric $^{\mathsf{TM}}$ .