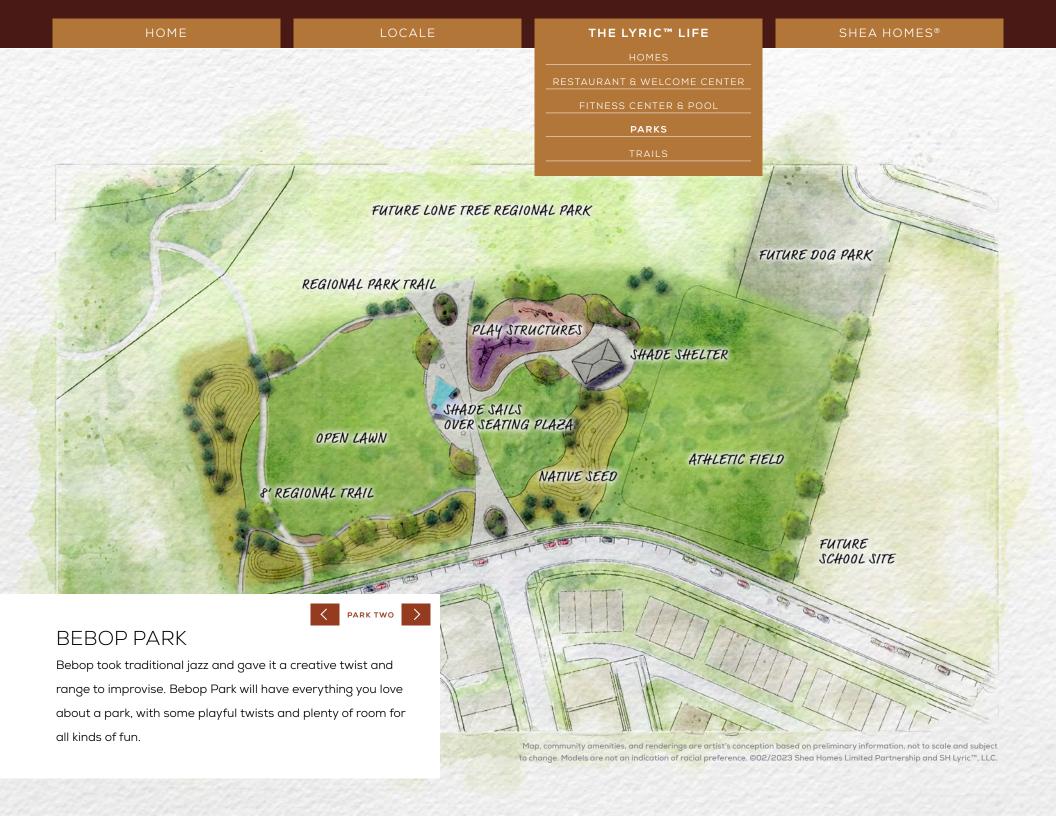

The spirit of Lyric™ will be apparent everywhere you look. From picnics and playdates to pick-up games of every sort, three planned parks will be an open invitation to spend time in the great outdoors.