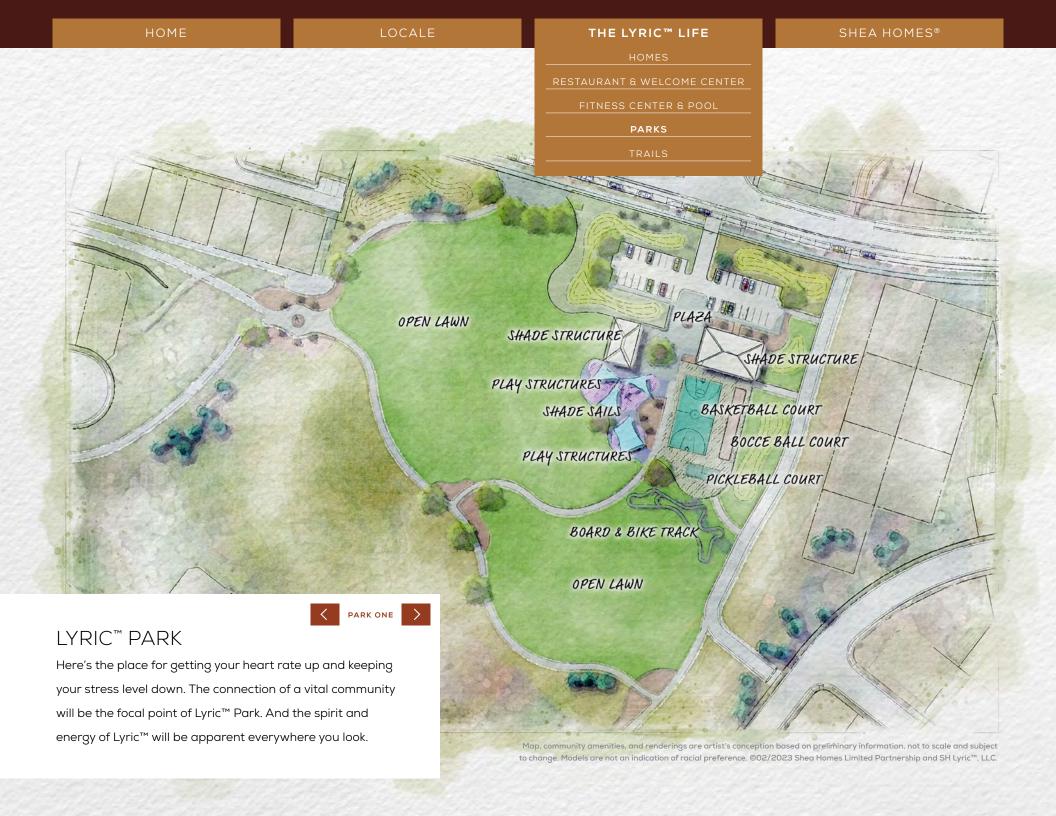

The spirit of Lyric™ will be apparent everywhere you look. From picnics and playdates to pick-up games of every sort, three planned parks will be an open invitation to spend time in the great outdoors.